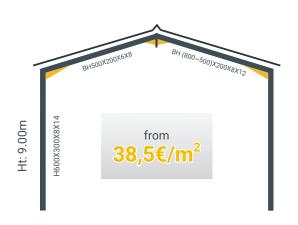

15,00m x 28,00m x 12,00m

- Structural steel Q355B/S275JR Hot dipped galvanized
- Self-drilling screws for roofing
- Bracings made of angle steel L40\*40
- Pillar drilling for cladding framework

- 8.8 grade galvanized steel bolts
- 250mm roff edge binding
- Zinc gutter and PVC downpipe in option