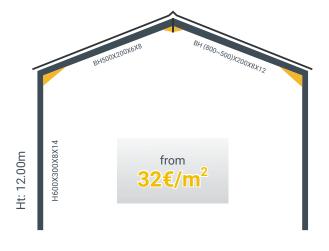

## A large range of size to answer your needs

Structure - Roofing 210 m2

7,50m x 28,00m x 9,00m

Structure - Roofing 210 m2

7,50m x 28,00m x 12,00m

Structure - Roofing 420 m2

15,00m x 28,00m x 9,00m

Structure - Roofing 420 m2

15,00m x 28,00m x 12,00m

- Structural steel Q355B/S275JR Hot dipped galvanized
- Self-drilling screws for roofing
- Bracings made of angle steel L40\*40
- Pillar drilling for cladding framework

- 8.8 grade galvanized steel bolts
- 250mm roff edge binding
- Zinc gutter and PVC downpipe in option