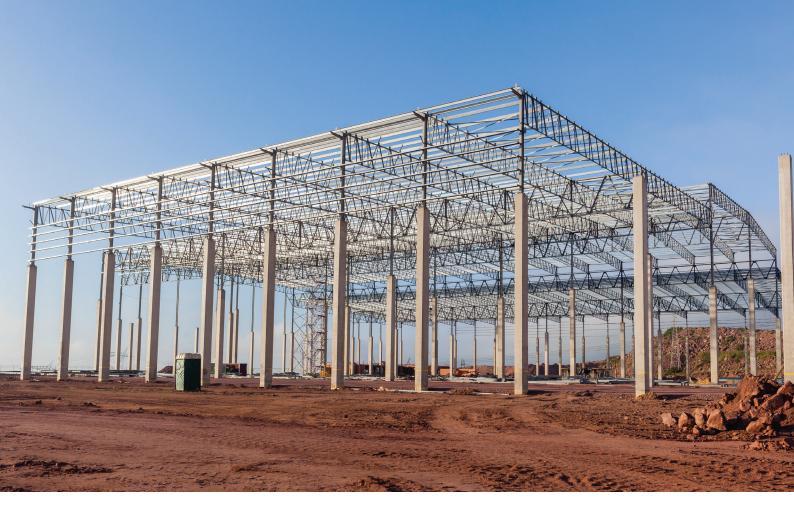

## A large range of size to answer your needs

Structure - Roofing 210 m2

7,50m x 28,00m x 9,00m

Structure - Roofing 210 m2

7,50m x 28,00m x 12,00m

Structure - Roofing 420 m2

15,00m x 28,00m x 9,00m

Structure - Roofing 420 m2

15,00m x 28,00m x 12,00m

- Structural steel Q355B/S275JR Hot dipped galvanized
- Self-drilling screws for roofing
- Bracings made of angle steel L40\*40
- Pillar drilling for cladding framework

- 8.8 grade galvanized steel bolts
- 250mm roff edge binding
- Zinc gutter and PVC downpipe in option