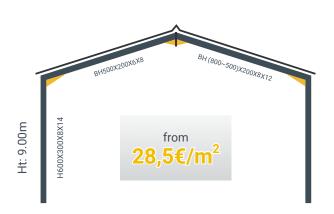

## A large range of size to answer your needs

Structure - Roofing 210 m2

7,50m x 28,00m x 9,00m

Structure - Roofing 210 m2

7,50m x 28,00m x 12,00m

Structure - Roofing 420 m2

15,00m x 28,00m x 9,00m

Structure - Roofing 420 m2

15,00m x 28,00m x 12,00m

- Structural steel Q355B/S275JR Hot dipped galvanized
- Self-drilling screws for roofing
- Bracings made of angle steel L40\*40
- Pillar drilling for cladding framework

- 8.8 grade galvanized steel bolts
- 250mm roff edge binding
- Zinc gutter and PVC downpipe in option