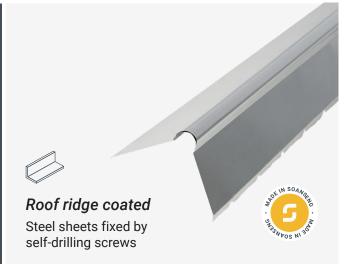

# **Structure Roofing**

## A large range of size to answer your needs



Structure - Roofing 210 m2

7,50m x 28,00m x 9,00m



Structure - Roofing 210 m2

7,50m x 28,00m x 12,00m



Structure - Roofing 420 m2

15,00m x 28,00m x 9,00m



Structure - Roofing 420 m2

15,00m x 28,00m x 12,00m

- Structural steel Q355B/S275JR Hot dipped galvanized
- Self-drilling screws for roofing
- Bracings made of angle steel L40\*40
- Pillar drilling for cladding framework

- 8.8 grade galvanized steel bolts
- 250mm roff edge binding
- Zinc gutter and PVC downpipe in option



## Cover & accessories







## C-pannels 160mm

Hot-dip galvanized 2.4mm thick





#### **CONTACT SUPPORT**

contact@soanseng.com +33 7 81 86 70 81

#### **SALES INQUIRIES**

sales@soanseng.com +86 137 0291 6874

### **TECHNICAL INQUIRIES**

engineering@soanseng.com +86 137 0291 6815