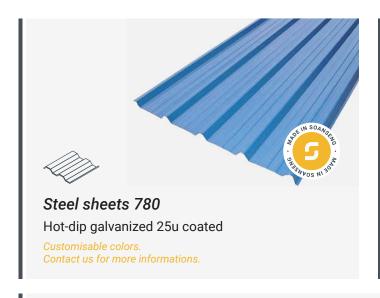

# **Structure Roofing**

## A large range of size to answer your needs



Structure - Roofing 210 m2

7,50m x 28,00m x 9,00m



Structure - Roofing 210 m2

7,50m x 28,00m x 12,00m



Structure - Roofing 420 m2

15,00m x 28,00m x 9,00m



Structure - Roofing 420 m2

15,00m x 28,00m x 12,00m

- Structural steel Q355B/S275JR Hot dipped galvanized
- Self-drilling screws for roofing
- Bracings made of angle steel L40\*40
- Pillar drilling for cladding framework

- 8.8 grade galvanized steel bolts
- 250mm roff edge binding
- Zinc gutter and PVC downpipe in option



## Cover & accessories







## C-pannels 160mm

Hot-dip galvanized 2.4mm thick





#### **CONTACT SUPPORT**

contact@soanseng.com +33 7 81 86 70 81

#### **SALES INQUIRIES**

sales@soanseng.com +86 137 0291 6874

### **TECHNICAL INQUIRIES**

engineering@soanseng.com +86 137 0291 6815