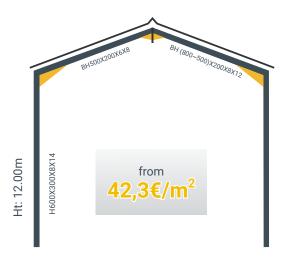

15,00m x 28,00m x 12,00m

- Structural steel Q355B/S275JR Hot dipped galvanized
- Self-drilling screws for roofing
- Bracings made of angle steel L40\*40
- Pillar drilling for cladding framework

- 8.8 grade galvanized steel bolts
- 250mm roff edge binding
- Zinc gutter and PVC downpipe in option