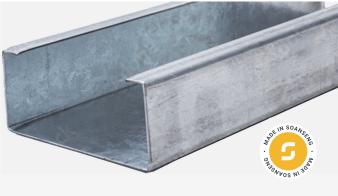

# **Structure Roofing**

## A large range of size to answer your needs



Structure - Roofing 210 m2

7,50m x 28,00m x 9,00m



Structure - Roofing 210 m2

7,50m x 28,00m x 12,00m



Structure - Roofing 420 m2

15,00m x 28,00m x 9,00m



Structure - Roofing 420 m2

15,00m x 28,00m x 12,00m

- Structural steel Q355B/S275JR Hot dipped galvanized
- Self-drilling screws for roofing
- Bracings made of angle steel L40\*40
- Pillar drilling for cladding framework

- 8.8 grade galvanized steel bolts
- 250mm roff edge binding
- Zinc gutter and PVC downpipe in option



## Cover & accessories







## C-pannels 160mm

Hot-dip galvanized 2.4mm thick





#### **CONTACT SUPPORT**

contact@soanseng.com +33 7 81 86 70 81

#### **SALES INQUIRIES**

sales@soanseng.com +86 137 0291 6874

### **TECHNICAL INQUIRIES**

engineering@soanseng.com +86 137 0291 6815